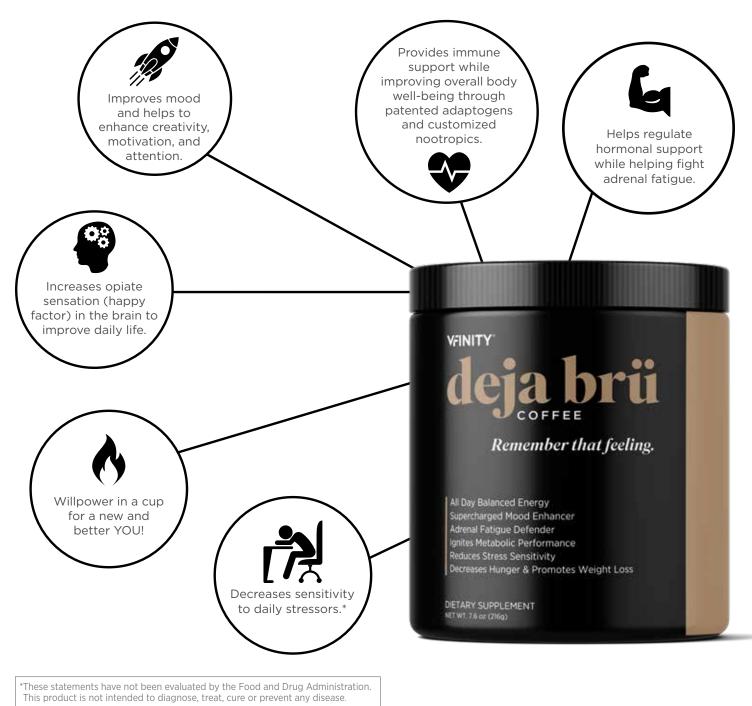

### DEJA BRU AT A GLANCE:

Deja Bru is an adaptotropic coffee blend consisting of patented adaptogens and selected nootropics for next-level appetite control, supercharged mood performance, noticeably improved energy, and focus with greater overall well-being. It's a yummy cup of willpower!

#### What is Deja Bru?

Deja Bru is a unique adaptotropic coffee blend of patented adaptogens and selected nootropics formulated to control appetite while greatly enhancing mental performance, energy, focus, and overall well-being.

### What are the benefits of Deja Bru?

Deja Bru is yummy willpower in a cup for a new and better you! This specialized adaptotropic brew helps control appetite and stimulate metabolism with its specialized fat-burning complex. It also helps decrease sensitivity to daily stressors - the adaptogens in Deja Bru are a patented mushroom blend that allows your body to counteract the effects of anxiety and fatigue. Deja Bru also works to regulate hormonal support while helping fight adrenal fatigue. It improves mood and helps to enhance creativity, motivation, and attention while Increasing opiate sensation (happy factor) in the brain to enhance daily life.